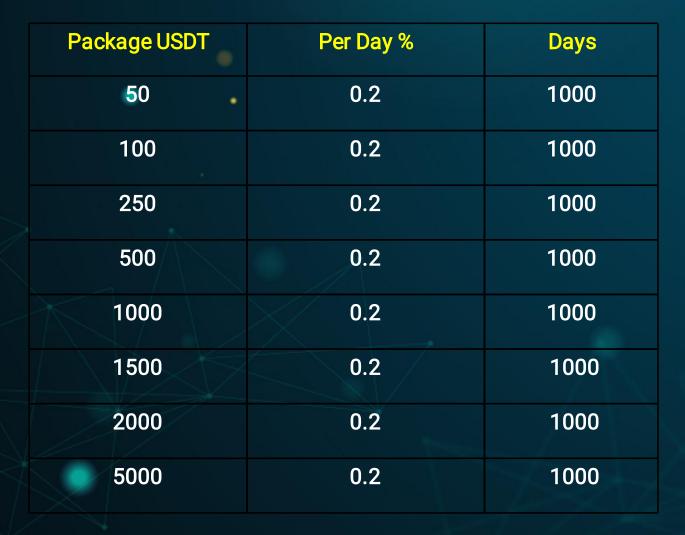

Beetal.

Management: Effective management and marketing are

crucial for maximizing profits.

Market access: Access to markets for goat meat, milk, and other by-products is important.

# Vermicompost



Vermicompost farming can be profitable, with farmers earning hundreds of thousands of rupees per year. The profit margin for a home-based vermiculture business can be around 40%.

Factors that affect profitability

Production scale

Vermicompost production can be started on any scale, but it's

recommended to start small and expand later

Market demand

The demand for vermicompost can affect the profitability of a vermicompost farm.

**Production costs** 

The cost of production for vermicompost can include the cost of agro waste, cow dung, and mother earthworms



## **Staking Package**



## GROWTH MASTER



# All the deposit & withdrawals will be done in USDT (BEP20).

# No withdrawal charges on staking bonus.

#### **Booster & Direct Bonus**

Complete 3 Direct within 72Hrs with same or above of your package. Daily staking profit will be doubled and your total days will be reduced to half.







Direct bonus 5% will be distributed only once and it will reflect in your wallet immediately as anyone Stakes.

### Referral On Trade Profit Daily

(90 Days)

| Level | Trade Profit |
|-------|--------------|
| 1     | 10           |
| 2     | 10           |
| 3     | 10           |
| 4     | 10           |
| 5     | 10           |
| 6     | 10           |
| 7     | 10           |
| 8     | 10           |

| Level | Trade Profit |
|-------|--------------|
| 9     | 10